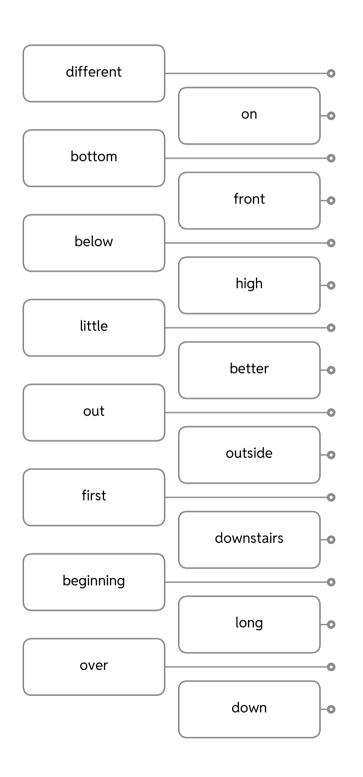

## **A2** Opposites

| 1. | back        |              | 9. upstairs  |              |
|----|-------------|--------------|--------------|--------------|
|    | A below     | B front      | A out        | B on         |
|    | C different | D on         | C better     | D downstairs |
| 2. | large       |              | 10. end      |              |
|    | A below     | B high       | A below      | B beginning  |
|    | C long      | D little     | C little     | D front      |
| 3. | short       |              | 11. in       |              |
|    | A long      | B out        | A below      | B better     |
|    | C outside   | D little     | C downstairs | D out        |
| 4. | low         |              | 12. last     |              |
|    | A over      | B front      | A below      | B first      |
|    | C little    | D high       | C high       | D beginning  |
| 5. | under       |              | 13. inside   |              |
|    | A below     | B downstairs | A front      | B out        |
|    | C over      | D bottom     | C outside    | D over       |
| 6. | off         |              | 14. top      |              |
|    | A out       | B on         | A bottom     | B outside    |
|    | C first     | D downstairs | C beginning  | D high       |
| 7. | up          |              | 15. worse    |              |
|    | A out       | B bottom     | A better     | B high       |
|    | C on        | D down       | C below      | D bottom     |
| 8. | above       |              | 16. the same |              |
|    | A long      | B below      | A outside    | B first      |
|    | C better    | D out        | C different  | D out        |
|    |             |              |              |              |