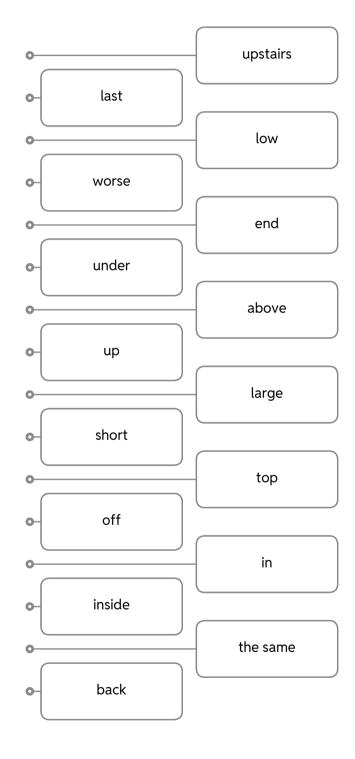

## **A2** Opposites

| 1. | back        |              | 9. upstairs  |              |
|----|-------------|--------------|--------------|--------------|
|    | A below     | B front      | A out        | B on         |
|    | C different | D on         | C better     | D downstairs |
| 2. | large       |              | 10. end      |              |
|    | A below     | B high       | A below      | B beginning  |
|    | C long      | D little     | C little     | D front      |
| 3. | short       |              | 11. in       |              |
|    | A long      | B out        | A below      | B better     |
|    | C outside   | D little     | C downstairs | D out        |
| 4. | low         |              | 12. last     |              |
|    | A over      | B front      | A below      | B first      |
|    | C little    | D high       | C high       | D beginning  |
| 5. | under       |              | 13. inside   |              |
|    | A below     | B downstairs | A front      | B out        |
|    | C over      | D bottom     | C outside    | D over       |
| 6. | off         |              | 14. top      |              |
|    | A out       | B on         | A bottom     | B outside    |
|    | C first     | D downstairs | C beginning  | D high       |
| 7. | up          |              | 15. worse    |              |
|    | A out       | B bottom     | A better     | B high       |
|    | C on        | D down       | C below      | D bottom     |
| 8. | above       |              | 16. the same |              |
|    | A long      | B below      | A outside    | B first      |
|    | C better    | D out        | C different  | D out        |
|    |             |              |              |              |