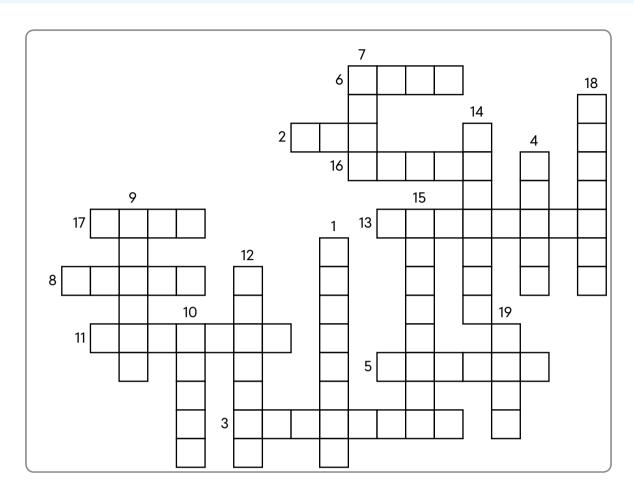

Complete the crossword individually, in pairs or in teams.

## **Across**

- Another word for 2. tin. (3)
- Synonym of soft 16. or tender. (5)
- Made from milk. 4.

Plural of cherry.

(8)

Down

1.

15. A small spoon. (8)

- Type of company 3. that provides food. (8)
- You carry food on 17. this. (4)
- (5)
- A liquid used to 18. flavour foo. (7)

5. Plural of loaf. (6)

A green plant with 7. health benefits. (4)

Food that's gone

off is this. (6)

19. Not strong. (4)

- Not strong tasting. (4)
- Don't eat too much of this food to stay slim. (5)
- The last dish of a 11. meal. (7)
- Extremely hungry. 13. (8)

- A prawn's 10. covering. (5)
- If this is good you 12. should get lots of customers. (7)
- Needing a drink. 14. (7)

| Date: | Name: |  |
|-------|-------|--|
|       |       |  |

| 1. | Plural of cherry.                                                                                                                                                  | 1                                                                                | 11. The last dish of a meal.                                                                                                                        |                                            |
|----|--------------------------------------------------------------------------------------------------------------------------------------------------------------------|----------------------------------------------------------------------------------|-----------------------------------------------------------------------------------------------------------------------------------------------------|--------------------------------------------|
|    | A can                                                                                                                                                              | B mild                                                                           | A tray                                                                                                                                              | B mild                                     |
|    | C cherries                                                                                                                                                         | D shell                                                                          | C dessert                                                                                                                                           | D rotten                                   |
| 2. | Another word for tin.                                                                                                                                              | 1<br>1                                                                           | 12. If this is good you should get lo                                                                                                               | ts of customers.                           |
|    | A can                                                                                                                                                              | B fatty                                                                          | A dairy                                                                                                                                             | B tray                                     |
|    | C service                                                                                                                                                          | D cherries                                                                       | C rotten                                                                                                                                            | D service                                  |
| 3. | Type of company that provides                                                                                                                                      | food.                                                                            | 13. Extremely hungry.                                                                                                                               |                                            |
|    | A dairy                                                                                                                                                            | B thirsty                                                                        | A catering                                                                                                                                          | B starving                                 |
|    | C catering                                                                                                                                                         | D can                                                                            | C dairy                                                                                                                                             | D thirsty                                  |
| 4. | Made from milk.                                                                                                                                                    | 1<br>1<br>1                                                                      | 14. Needing a drink.                                                                                                                                |                                            |
|    | A mint                                                                                                                                                             | B dairy                                                                          | A vinegar                                                                                                                                           | B dessert                                  |
|    | C fatty                                                                                                                                                            | D tray                                                                           | C service                                                                                                                                           | D thirsty                                  |
| 5. | Plural of loaf.                                                                                                                                                    | 1<br>1<br>1                                                                      | 15. A small spoon.                                                                                                                                  |                                            |
|    | A shell                                                                                                                                                            | B loaves                                                                         | A fatty                                                                                                                                             | B teaspoor                                 |
|    | C dairy                                                                                                                                                            | D catering                                                                       | C shell                                                                                                                                             | D cherries                                 |
|    |                                                                                                                                                                    |                                                                                  |                                                                                                                                                     |                                            |
| 6. | Not strong tasting.                                                                                                                                                | !<br>!                                                                           | 16. Synonym of soft or tender.                                                                                                                      |                                            |
| 6. | Not strong tasting.  A mild                                                                                                                                        | B tray                                                                           | 16. Synonym of soft or tender.  A rotten                                                                                                            | B loaves                                   |
| 6. |                                                                                                                                                                    | B tray                                                                           |                                                                                                                                                     | B loaves D dessert                         |
|    | A mild                                                                                                                                                             | D cherries                                                                       | A rotten                                                                                                                                            |                                            |
|    | A mild C shell                                                                                                                                                     | D cherries                                                                       | A rotten C tough                                                                                                                                    |                                            |
|    | A mild C shell A green plant with health benefit                                                                                                                   | D cherries                                                                       | A rotten C tough  17. You carry food on this.                                                                                                       | D dessert                                  |
| 7. | A mild C shell A green plant with health benefit A mint                                                                                                            | D cherries  its.  B shell  D dessert                                             | A rotten C tough  17. You carry food on this. A teaspoon                                                                                            | D dessert                                  |
| 7. | A mild C shell A green plant with health benefit A mint C tray                                                                                                     | D cherries  its.  B shell  D dessert                                             | A rotten C tough  17. You carry food on this. A teaspoon C vinegar                                                                                  | D dessert                                  |
| 7. | A mild C shell A green plant with health benefit A mint C tray Don't eat too much of this food                                                                     | D cherries  its.  B shell  D dessert  to stay slim.                              | A rotten C tough  17. You carry food on this. A teaspoon C vinegar  18. A liquid used to flavour foo.                                               | D dessert  B tray D mild                   |
| 7. | A mild C shell A green plant with health benefit A mint C tray Don't eat too much of this food A service                                                           | D cherries  its.  B shell  D dessert  to stay slim.  B fatty                     | A rotten C tough  17. You carry food on this. A teaspoon C vinegar  18. A liquid used to flavour foo. A catering                                    | D dessert  B tray D mild  B tray           |
| 7. | A mild C shell A green plant with health benefit A mint C tray  Don't eat too much of this food A service C tough                                                  | D cherries  its.  B shell  D dessert  to stay slim.  B fatty                     | A rotten C tough  17. You carry food on this. A teaspoon C vinegar  18. A liquid used to flavour foo. A catering C thirsty                          | D dessert  B tray D mild  B tray           |
| 7. | A mild C shell A green plant with health benefit A mint C tray  Don't eat too much of this food A service C tough  Food that's gone off is this.                   | D cherries  its.  B shell  D dessert  to stay slim.  B fatty  D catering         | A rotten C tough  17. You carry food on this. A teaspoon C vinegar  18. A liquid used to flavour foo. A catering C thirsty  19. Not strong.         | D dessert  B tray D mild  B tray D vinegar |
| 7. | A mild C shell A green plant with health benefit A mint C tray  Don't eat too much of this food A service C tough  Food that's gone off is this. A catering        | D cherries  its.  B shell  D dessert  to stay slim.  B fatty  D catering  B mild | A rotten C tough  17. You carry food on this. A teaspoon C vinegar  18. A liquid used to flavour foo. A catering C thirsty  19. Not strong. A tough | D dessert  B tray D mild  B tray D vinegar |
| 7. | A mild C shell A green plant with health benefit A mint C tray Don't eat too much of this food A service C tough Food that's gone off is this. A catering C rotten | D cherries  its.  B shell  D dessert  to stay slim.  B fatty  D catering  B mild | A rotten C tough  17. You carry food on this. A teaspoon C vinegar  18. A liquid used to flavour foo. A catering C thirsty  19. Not strong. A tough | D dessert  B tray D mild  B tray D vinegar |