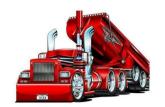

run on the beach

ride a bike

-0

truck (USA)

Write the correct letter in each space.

A. boat

B. drive a lorry (UK)

C. fly a plane

D. fly a helicopter

E. ship

drive a car

G. swim in the sea

H. go on a bus

run on the beach

ride a bike

K. truck (USA)

C drive a lorry (UK)

D go on a bus

4.

A drive a car

B drive a lorry (UK)

C ride a bike

D fly a plane

5.

## truck (USA)

swim in the sea

run on the beach