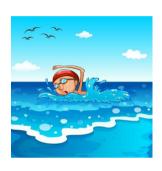

boat

fly a plane

fly a helicopter

ship

-0

drive a car

swim in the sea

go on a bus

D. fly a helicopter

E. ship

drive a car

G. swim in the sea

H. go on a bus

run on the beach

ride a bike

K. truck (USA)

## truck (USA)

swim in the sea

run on the beach