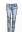

- Write the correct letter in each space.

A. jeans

B. glasses

handbag

baseball cap

E. sock

skirt

G. shirt

A baseball cap

B jeans

C boots

D T-shirt

4.

A clothes

B sock

C shorts