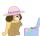

- Write the correct letter in each space.

A. jeans

B. glasses

handbag

baseball cap

E. sock

skirt

G. shirt

H. bag

a dog wearing clothes I.

J. boots

dress

trousers

M. shoe

N. jacket

O. hat

A hat

B handbag

C a dog wearing clothes

D bag

9.

A jacket

B sock

C boots