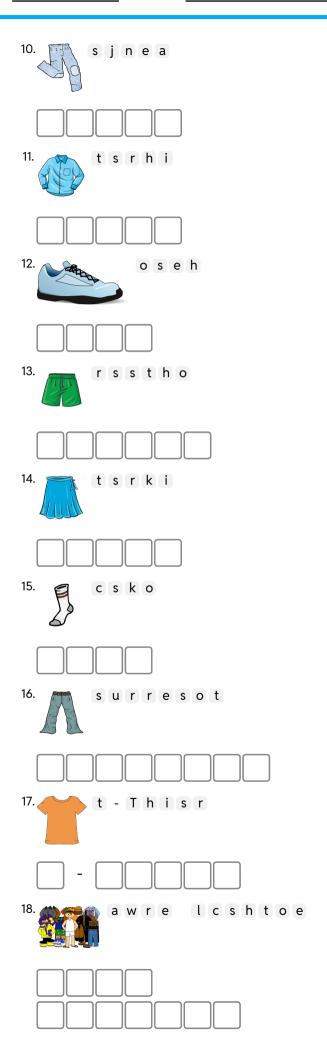

- Write the correct letter in each space.

A. jeans

B. glasses

handbag

baseball cap

E. sock

skirt

G. shirt

H. bag

a dog wearing clothes I.

J. boots

dress

trousers

M. shoe

N. jacket

O. hat

P. shorts

Q. clothes

R. T-shirt

1.

2.

3.

4.

5.

6.

7.

8.

9.

10.

11.

12.

13.

14.

15.

16.

17.

18.

1.

A hat

B skirt