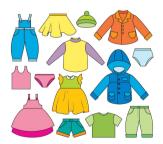

- Write the correct letter in each space.

A. jeans

B. glasses

handbag

baseball cap

E. sock

skirt

G. shirt

H. bag

a dog wearing clothes I.

J. boots

dress

trousers

M. shoe

N. jacket

O. hat

P. shorts

Q. clothes

R. T-shirt

1.

2.

3.

4.

5.