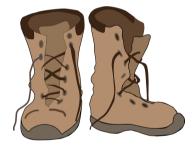

H. bag

a dog wearing clothes I.

J. boots

dress

trousers

M. shoe

N. jacket

O. hat

 $\mathsf{C} \, \bigsqcup \, \mathsf{hat} \,$ 

shirt

a handbag

brown shoes

a red baseball cap

a green jacket

a blue dress

black boots