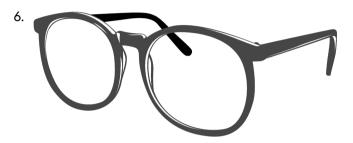

- Write the correct letter in each space.

A. jeans

B. glasses

handbag

baseball cap

E. sock

skirt

G. shirt