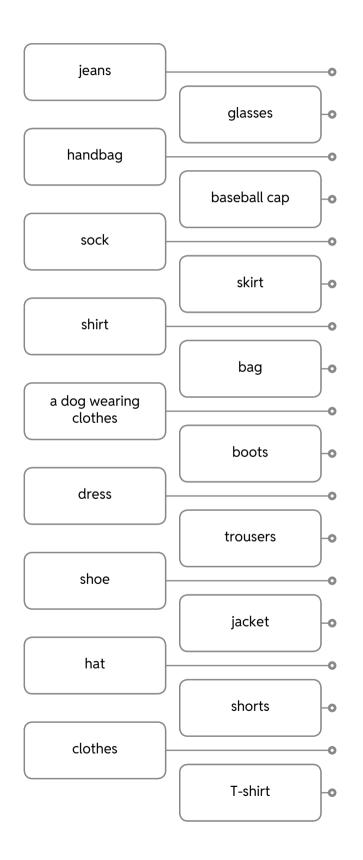

- Write the correct letter in each space.

A. jeans

B. glasses

handbag

baseball cap

E. sock

skirt

G. shirt

H. bag

a dog wearing clothes I.

J. boots

dress

trousers

M. shoe

N. jacket

O. hat

P. shorts

Q. clothes

R. T-shirt

1.

2.

3.

4.

5.