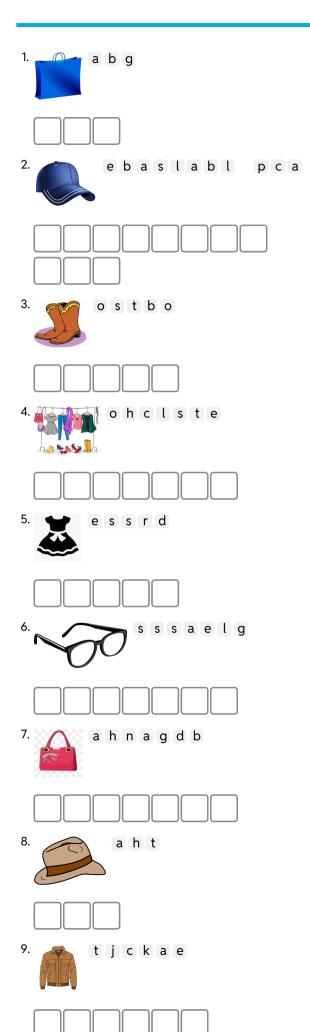

- Write the correct letter in each space.

A. jeans

B. glasses

handbag

baseball cap

E. sock

skirt

G. shirt

H. bag

a dog wearing clothes I.

J. boots

dress

trousers

M. shoe

N. jacket

O. hat

P. shorts

Q. clothes

R. T-shirt

1.

2.

3.

4.

5.

6.

7.

8.

9.

10.

11.

12.

13.

14.

15.

16.

17.

18.

1.

A hat

B skirt