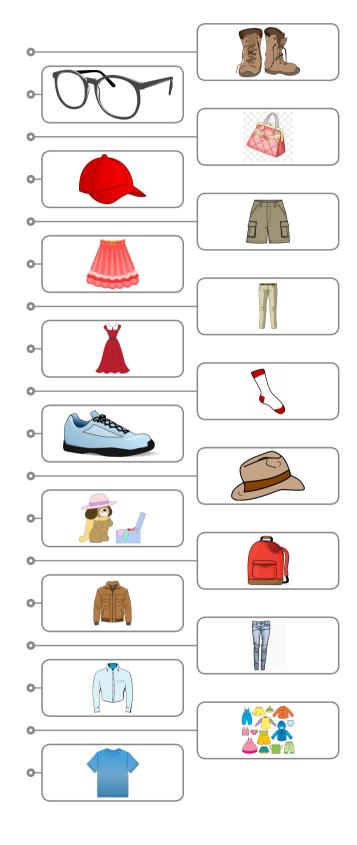

- Write the correct letter in each space.

A. jeans

B. glasses

handbag

baseball cap

E. sock

skirt

G. shirt

H. bag

a dog wearing clothes I.

J. boots

dress

trousers

M. shoe

N. jacket

O. hat

P. shorts

Q. clothes

R. T-shirt

1.

2.

3.

4.

5.