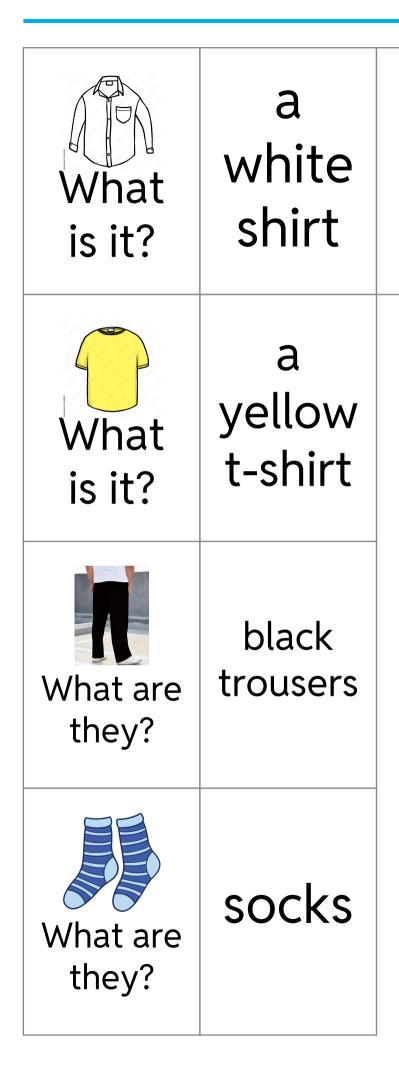

- Write the correct letter in each space.

A. jeans

B. glasses

handbag

baseball cap

E. sock

skirt

G. shirt

H. bag

a dog wearing clothes I.

J. boots

dress

trousers

M. shoe

N. jacket

O. hat

P. shorts

Q. clothes

R. T-shirt

1.

2.

3.

4.

5.