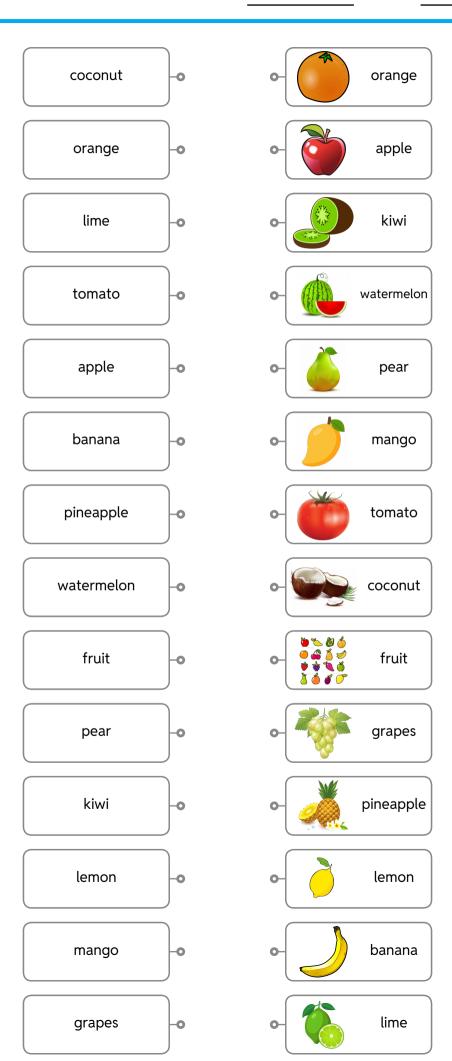

A. coconut

orange

lime

tomato

apple E.

F. banana

G. pineapple

H. watermelon

I. fruit

pear

kiwi

lemon

M. mango

N. grapes

1.

orange

2.

apple

3.

kiwi

4.

watermelon

5.

pear

6.

mango

7.

tomato

8.

coconut

9.

fruit

10.

grapes

11.

pineapple

12.

lemon

13.

banana

14.

lime

1. apple

- A apple
- B pineapple
- C kiwi
- D fruit

2. banana

- A tomato
- B lemon
- C banana
- D pear

3. coconut

- A orange
- B coconut
- C watermelon
- D grapes