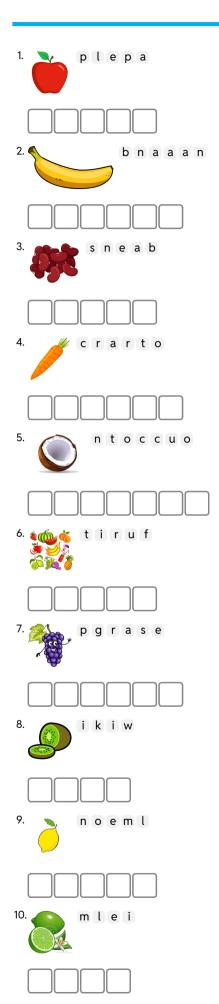

A. coconut

orange

lime

tomato

apple E.

F. banana

G. pineapple

H. watermelon

I. fruit

pear

kiwi

lemon

M. mango

N. grapes

1.

orange

2.

apple

3.

kiwi

4.

watermelon

5.

pear

6.

mango

7.

tomato

8.

coconut

9.

fruit

10.

grapes

11.

pineapple

12.

lemon

13.

banana

14.

lime

1. apple

- A apple
- B pineapple
- C kiwi
- D fruit

2. banana

- A tomato
- B lemon
- C banana
- D pear

3. coconut

- A orange
- B coconut
- C watermelon
- D grapes