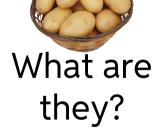

What are they?

A. potatoes

B. chips

C. a watermelon

D. a pie

E. dinner

orange juice

G. apple