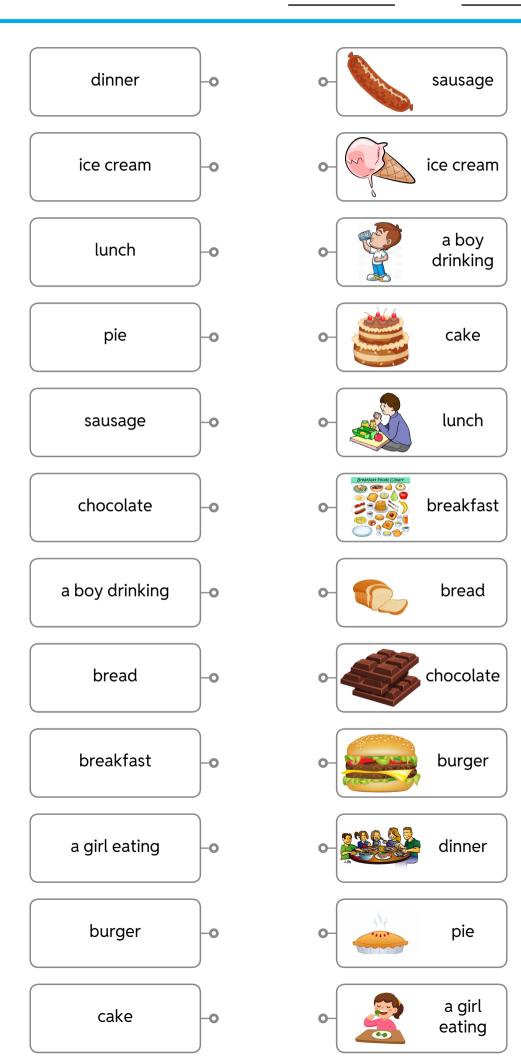

A. dinner

ice cream

C. lunch

D. pie

sausage

chocolate

G. a boy drinking

H. bread

breakfast

a girl eating

K. burger

cake

1.

sausage

2.

ice cream

3.

a boy drinking

4.

cake

5.

lunch

6.

breakfast

7.

bread

8.

chocolate

9.

burger

dinner

11.

pie

12.

a girl eating

1. bread

A burger

B breakfast

C bread

D sausage