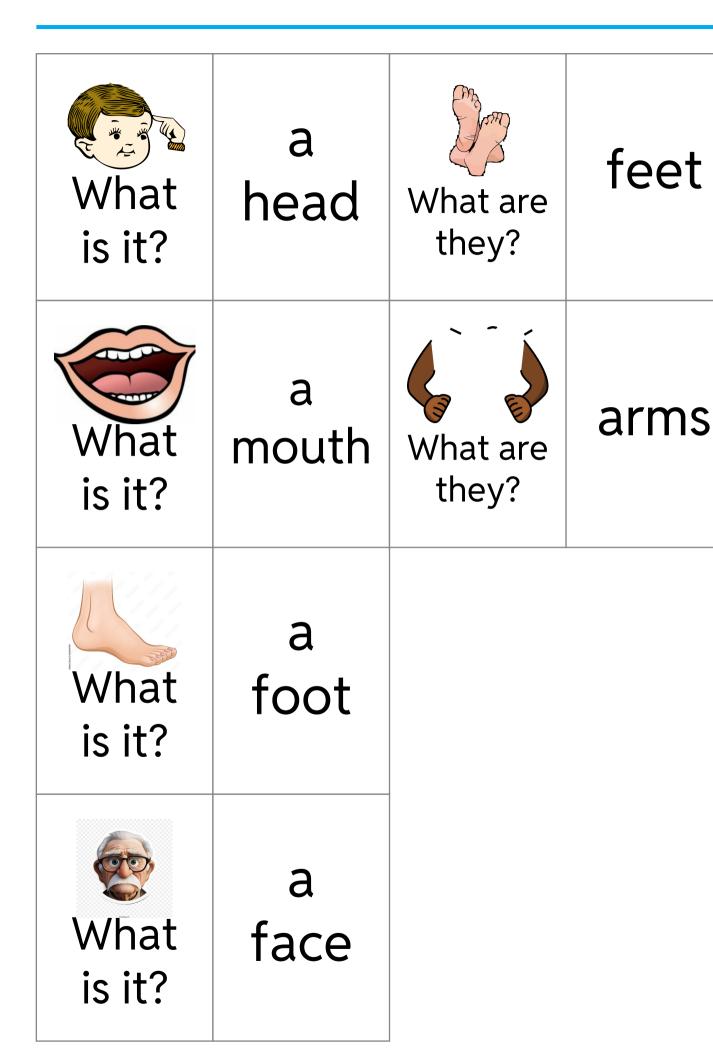

noses

| What is it? | a leg     | What is it?    | an<br>ear  |
|-------------|-----------|----------------|------------|
| What is it? | an<br>eye | What is it?    | a<br>smile |
| What is it? | a<br>body | What is it?    | hair       |
| What is it? | a<br>nose | What are they? | hands      |