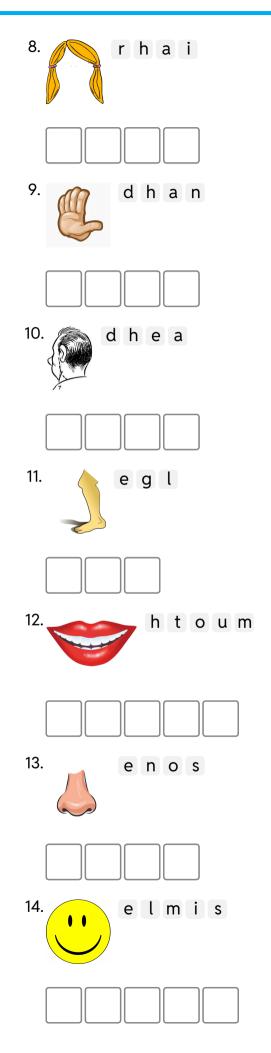

they?



hands

В legs arms

D feet

Ε ears F eyes

### 9. What is it?



Α a hand В a foot C hair

D a head

Ε a face F | a mouth

### 10. What is it?



Α a head В a hand C an eye

D a nose a mouth

a face

#### 11. What is it?



a hand

В a foot C a leg

a face

Ε

a nose

F an ear

12. What is it?

D



a nose

В a body

C an ear

D an eye Ε a face F a mouth

## 13. What are they?



Α hands В ears

C eyes

legs

Ε arms F feet

# 14. What are they?



arms

В

legs

eyes

Ε

ears

feet

noses

| What is it? | a leg     | What is it?    | an<br>ear  |
|-------------|-----------|----------------|------------|
| What is it? | an<br>eye | What is it?    | a<br>smile |
| What is it? | a<br>body | What is it?    | hair       |
| What is it? | a<br>nose | What are they? | hands      |