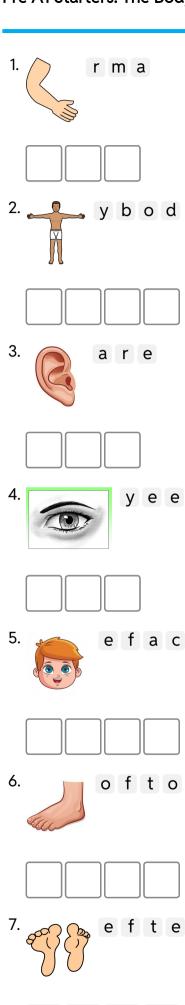

Write the correct letter in each space.

A. eye

B. head

C. leg

D. mouth

feet E.

hand

G. face

H. nose

I. arm

hair

K. body

smile

M. foot

N. ear

1.

2.

3.

4.

5.

6.

7.

8.

9.

10.

11.

12.

13.

14.

1.

A arm

B mouth